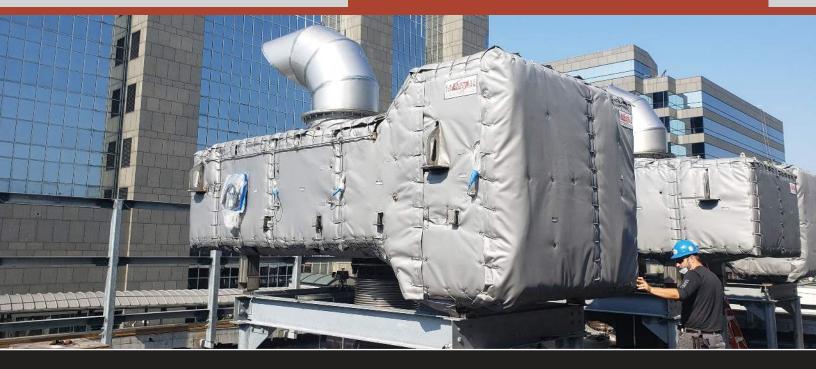

#### **Emissions Control For Power Generation**

Catalytic Combustion provides aftermarket emission control for all brands of mission critical power generating engines.

- Control NOx, CO, HC, and PM
- Selective Catalytic Reduction (SCR) Systems provide NOx control with integrated silencing
- SCR provides Tier IV Compliance and meets local and Federal standards
- Customizable solutions for your unique needs
- Made in the USA