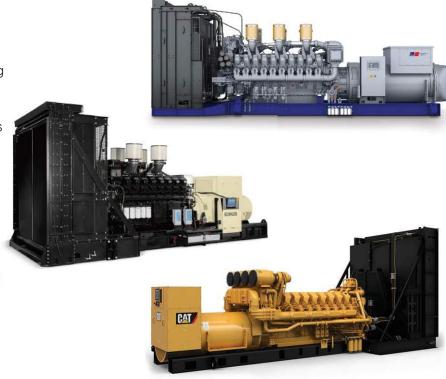

#### **Emissions Control For Power Generation**

Catalytic Combustion provides aftermarket emission control for all brands of mission critical power generating engines.

- Control NOx, CO, HC, and PM
- Selective Catalytic Reduction (SCR) Systems provide NOx control with integrated silencing
- SCR provides Tier IV Compliance and meets local and Federal standards
- Customizable solutions for your unique needs
- Made in the USA