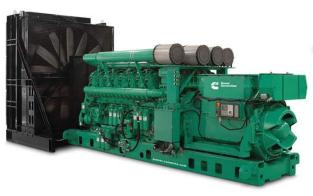

#### **Emissions Control For Power Generation**

Catalytic Combustion provides aftermarket emission control for all brands of mission critical power generating engines.

- Control NOx, CO, HC, and PM
- Selective Catalytic Reduction (SCR) Systems provide NOx control with integrated silencing
- SCR provides Tier IV Compliance and meets local and Federal standards
- Customizable solutions for your unique needs
- Made in the USA